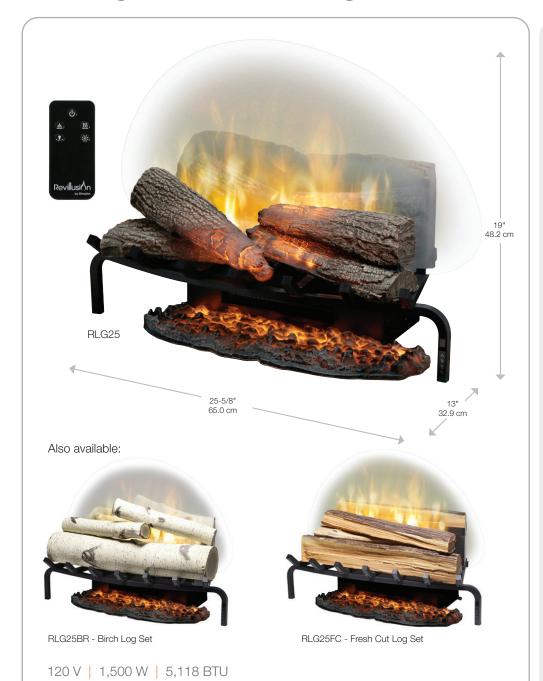

## **Revillusion®**

## 25" Plug-in Electric Realogs® Set

RLG25

| Model # | Description                                 | Lbs / Kg | UPC           | Wty*   | Carton Dimensions (WxHxD) |                    | Cube            |      |
|---------|---------------------------------------------|----------|---------------|--------|---------------------------|--------------------|-----------------|------|
|         |                                             |          |               |        | Inches                    | cm                 | ft <sup>3</sup> | m³   |
| RLG25   | 25" Plug-in Electric Realogs Set            |          | 781052 104686 | 2 yrs. | 28-3/8 x 18-1/8 x 15-1/8  | 72.0 x 46.0 x 38.2 | 4.5             | 0.13 |
| RLG25BR | 25" Plug-in Electric<br>- Birch Log Set     |          | 781052 130319 | 2 yrs. | 28-3/8 x 18-1/8 x 15-1/8  | 72.0 x 46.0 x 38.2 | 4.5             | 0.13 |
| RLG25FC | 25" Plug-in Electric<br>- Fresh Cut Log Set |          | 781052 130302 | 2 yrs. | 28-3/8 x 18-1/8 x 15-1/8  | 72.0 x 46.0 x 38.2 | 4.5             | 0.13 |

## **Features**

Revillusion® Flame Technology
Flames are larger, brighter and more random, appearing from within the logs.

Mirage™ Flame Panel
Partially frosted acrylic panel is clearly
better than a mirror, showing only
dazzling flames and no reflections.

ThruView™ Full-depth Design
See clear through the flames to the back of a masonry fireplace for a more authentic experience.

Mood Lighting
Customize the firebox glow with a choice of warm hues, plus midnight mode.

Color Enhancement
Adjust the flame base color to red or blue.

Heat On Demand
Enjoy the heater without the flames to warm up your room.

Brightness and Flicker
Adjust light level to suit the room and choose flicker effect for enhanced firelight.

Realogs® Plus
A full grate of life-size hardwood-cast logs, tiered for greater depth.

Hidden Heat Fan-forced ceramic heater provides hidden comfort for small spaces.

All-season Flames
Enjoy the unique charm of a fireplace
365 days a year using the flames
without the heat.

Just Plug It In
Simply plug into any standard
household outlet for instant ambiance.

Low Carbon Footprint
The most sustainable fireplace option;
no emissions and 100% efficient.

SE-025-R03-042821