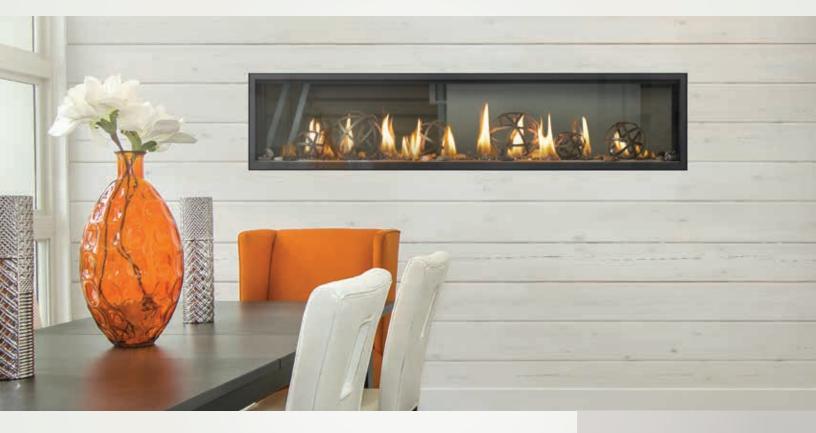

## **LUXURIA<sup>™</sup> 74** LVX74N / LVX74N2 – LINEAR DIRECT VENT GAS FIREPLACE

## FEATURES

- SINGLE SIDED & SEE THRU UNITS
- LARGEST FLAMES IN THE LINEAR SERIES
- PREMIUM GLASS GUARD SYSTEM NO SCREEN REQUIRED
- PATENT PENDING DYNAMIC HEAT CONTROL™ SYSTEM AVAILABLE
- Up to 50,000 BTU's
- Standard effortless glass cleaning system
- Optimal heat management no need for additional blowers or power vent systems
- Easy access air control for fast and precise air shutter adjustments
- Suitable for television installations
- Optional media includes: Wrought Iron Globes, Birch Logs, Nickel Stix, Mineral Rock Kit, Shore Fire Kit and Beach Fire Kits, Glass Ember and Glass Beads in various colors!