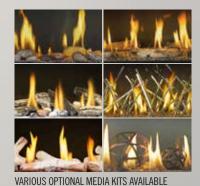

## FEATURES

- SINGLE SIDED & SEE THRU UNITS
- LARGEST FLAMES IN THE LINEAR SERIES
- PREMIUM GLASS GUARD SYSTEM NO SCREEN REQUIRED
- PATENT PENDING DYNAMIC HEAT CONTROL™ SYSTEM AVAILABLE
- Up to 50,000 BTU's
- Standard effortless glass cleaning system
- Optimal heat management no need for additional blowers or power vent systems
- Easy access air control for fast and precise air shutter adjustments
- Suitable for television installations
- Optional media includes: Wrought Iron Globes, Birch Logs, Nickel Stix, Mineral Rock Kit, Shore Fire Kit and Beach Fire Kits, Glass Ember and Glass Beads in various colors!