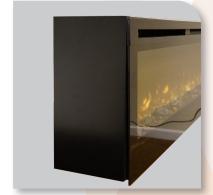

Blue Clear Crushed Glass

Decorative Pebbles Assortment

Decorative Rocks Assortment

Blacksmith Forge Ember Kit

Kindling Crumble Ember Kit

Wall Mount Surround

| SPECIFICATIONS         |                             |                             |                          |
|------------------------|-----------------------------|-----------------------------|--------------------------|
|                        | EBL34                       | EBL50                       | EBL74                    |
| Maximum Heat<br>Output | 4,163 BTU                   | 4,198 BTU                   | 4,198 / 8,290 BTU        |
| Volts                  | 120V                        | 120V                        | 120V / 240V              |
| Item<br>Dimensions     | 34.1" W x 19.5" H x 7" D    | 50.3125" W x 19.5" H x 7" D | 74.1" W x 19.5" H x 7" D |
| Item Weight            | 39 lbs                      | 86.35 lbs                   | 134.51 lbs               |
| Warranty               | 2 years for parts and labor |                             |                          |